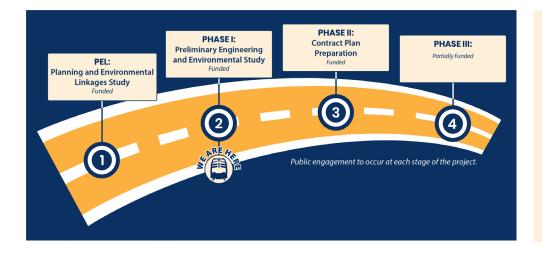

# PROJECT DEVELOPMENT PROCESS

#### **STUDY OVERVIEW**

The Grand Gateway Project was initiated in March 2020 and is anticipated to conclude in the Fall of 2023. During this time, the project team will work closely with various agencies, the Community Advisory Group (CAG) and community members to review current conditions and needs in the corridor, develop improvement alternatives, and determine a preferred improvement alternative. Public input is welcome throughout the study.