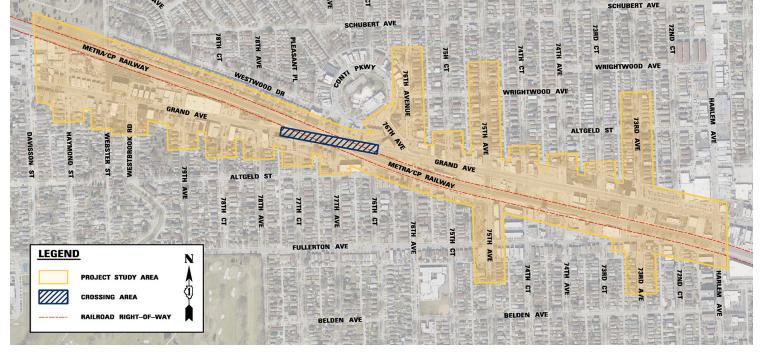

## **PROJECT LOCATION**

The complete area of study (shaded in yellow in the map below) includes the following:

- Approximately one mile from Haymond Street to 73rd Street
- Along the Canadian Pacific Railway at the Grand Avenue crossing
- Along adjoining side roads