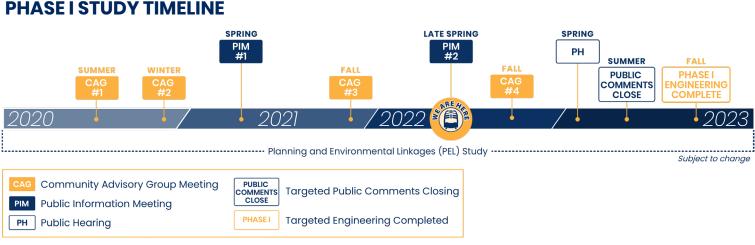

#### **STUDY OVERVIEW**

The Grand Gateway Project was initiated in March 2020 and is anticipated to conclude in the Fall of 2023. During this time, the project team will work closely with various agencies, the Community Advisory Group (CAG) and community members to review current conditions and needs in the corridor, develop improvement alternatives, and determine a preferred improvement alternative. Public input is welcome throughout the study.