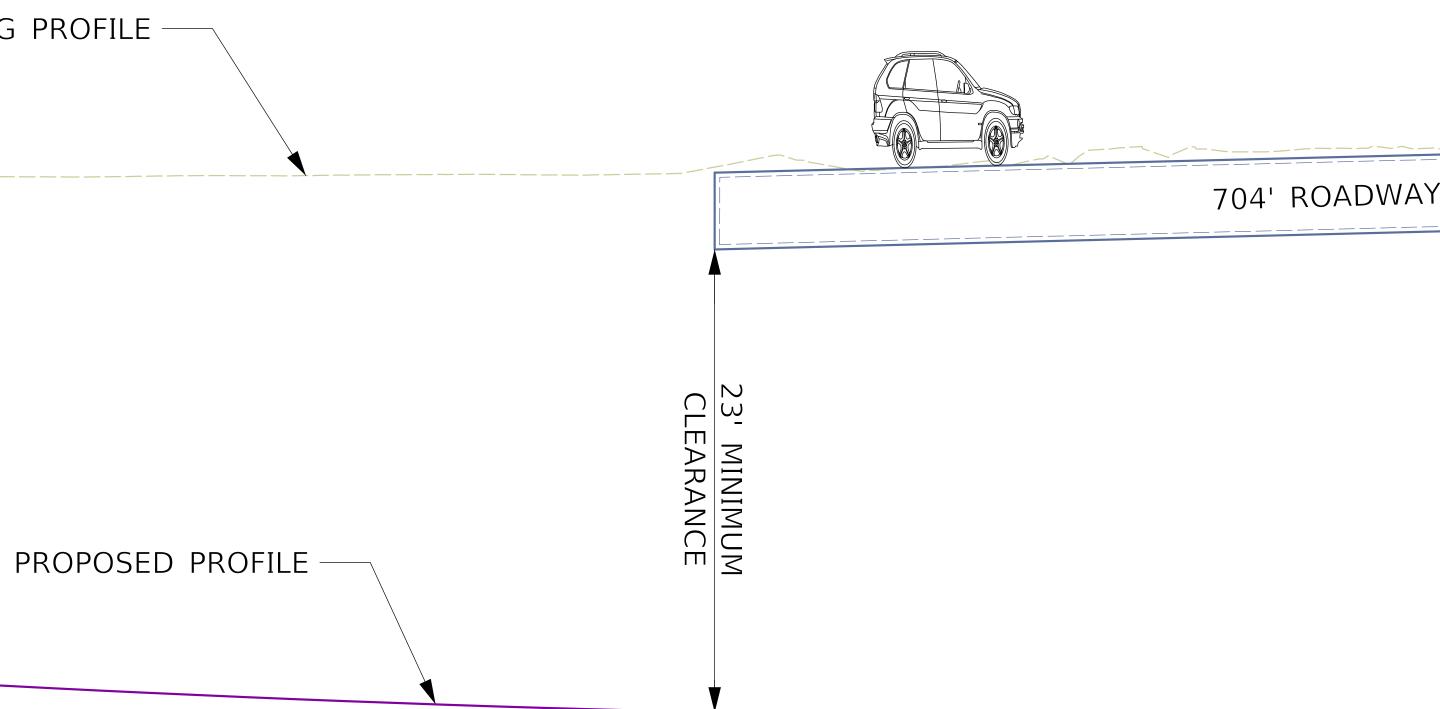

|                 | ALTERNA        |
|-----------------|----------------|
| RADE SEPARATION | RAILROAD UNDER |
|                 | PLAN AND       |

VATIVE 5 **GRAND AVENUE** D PROFILE

FOR INFORMATION ONLY

NOTE: VEHICLES NOT TO SCALE. FOR ILLUSTRATION ONLY.

**MAY 2022** 

HORIZONTAL SCALE IN FEET

VERTICAL SCALE IN FEET